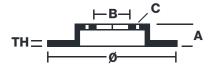

## **Technical specifications**

| Diameter Ø                  | Thickness (TH)                    | Number of holes                 |
|-----------------------------|-----------------------------------|---------------------------------|
| <b>260</b> mm               | <b>5</b> mm                       | 5                               |
| Hole diameter <b>6,5</b> mm | Centering (B) <b>125</b> mm       | Brake disc type<br><b>Fixed</b> |
| Surface width               | Holes fixing (C)<br><b>6,5</b> mm |                                 |