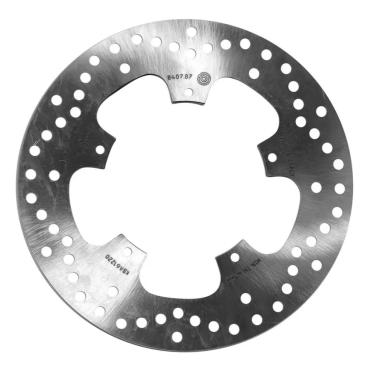

## SERIE ORO FIXED 68B407B7

## The 68B407B7 brake disc is synonymous with reliability

Brembo Serie Oro brake discs are fully interchangeable with an Original Equipment brake disc. The Serie Oro fixed discs are made from a single piece of stainless steel. Resulting from a specific study of machining tolerances, the special conformation of Brembo discs allows braking torque to be transmitted more effectively while offering better resistance to thermal and mechanical stress. The Serie Oro was the range with which Brembo entered the racing world in the mid-1970s, quickly becoming the industry benchmark for discs.