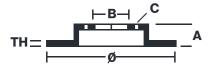

## **Technical specifications**

Diameter Ø

Thickness (TH)

Number of holes

**320** mm

**5** mm

U

Hole diameter

Centering (B)

Brake disc type
Fixed

**10,5** mm

Surface width

Holes fixing (C)

10,5 mm

Units per box

4