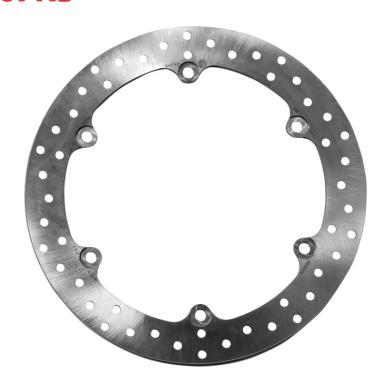

## **SERIE ORO FIXED 68B407K3**

## The 68B407K3 brake disc is synonymous with reliability

Brembo Serie Oro brake discs are fully interchangeable with an Original Equipment brake disc. The Serie Oro fixed discs are made from a single piece of stainless steel. Resulting from a specific study of machining tolerances, the special conformation of Brembo discs allows braking torque to be transmitted more effectively while offering better resistance to thermal and mechanical stress. The Serie Oro was the range with which Brembo entered the racing world in the mid-1970s, quickly becoming the industry benchmark for discs.

## **Technical specifications**

Diameter Ø

Thickness (TH)

Number of holes

**320** mm

**5** mm

U

Hole diameter

Centering (B)

Brake disc type
Fixed

**10,5** mm

Surface width

Holes fixing (C)

10,5 mm

Units per box

4