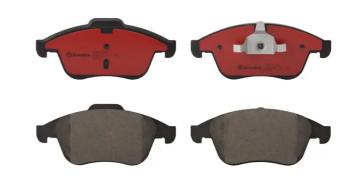

## BRAKE PAD PRIME CERAMIC P68052N

## The P68052N NAO brake pad is synonymous with reliability

Brembo NAO brake pads stand out for their ultimate braking comfort, reduced friction wear and low dust mission, which makes for cleaner rims and reduced maintenance requirements. The advanced friction material in keeping with the strictest environmental standards is the main distinguishing feature of NAO compounds.

- ✓ OE-equivalent
- Brembo quality
- Safety
- Comfort
- Durability
- ✓ Dust reduction
- ✓ With accessories