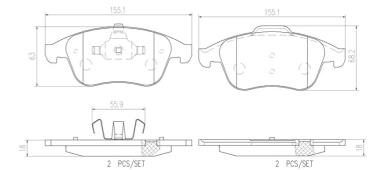

## **Technical specifications**

EAN code Thickness **8020584089767 18** mm

Width Height Braking system

155 mm 63 mm Teves

Wear indicator WVA number With anti-squeal shim

t 24710,24826 With piston clip With accessories