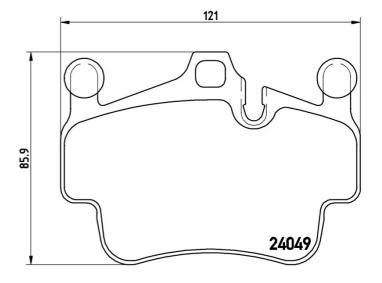

## **Technical specifications**

**Thickness** EAN code Axle 8020584061862 Front 17 mm

Width Height Braking system 121 mm **86** mm Brembo

Accessories Wear indicator With WVA number Prepared for wear counterweights 24049 indicator With anti-squeal shim