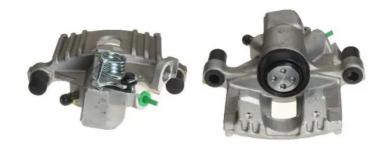

## CALIPER F 06 165

## The F 06 165 caliper is synonymous with reliability

Designed to provide the same performance as new calipers, Brembo remanufactured calipers embody an alternative solution to replacing broken or worn parts with new ones. The brake caliper remanufacturing process involves cleaning and applying a surface treatment to the caliper body, and the renewing of all worn internal components with new ones. The final testing at the end of this process guarantees a Brembo certified product.

## **Technical specifications**

EAN code Axle Diameter
8020584501665 Rear 34 mm

Number of pistons Braking system Position
1 ATE Right