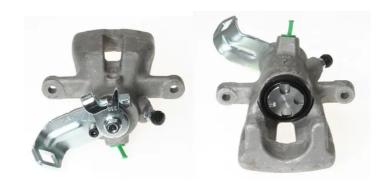

## CALIPER F 06 228

## The F 06 228 caliper is synonymous with reliability

Designed to provide the same performance as new calipers, Brembo remanufactured calipers embody an alternative solution to replacing broken or worn parts with new ones. The brake caliper remanufacturing process involves cleaning and applying a surface treatment to the caliper body, and the renewing of all worn internal components with new ones. The final testing at the end of this process guarantees a Brembo certified product.

## **Technical specifications**

EAN code Axle Diameter
8020584502297 Rear 36 mm

Number of pistons Braking system Position
1 TRW Left

**COMPATIBLE VEHICLES** 