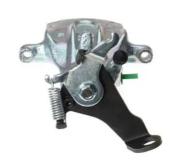

## CALIPER F 24 188

## The F 24 188 caliper is synonymous with reliability

Designed to provide the same performance as new calipers, Brembo remanufactured calipers embody an alternative solution to replacing broken or worn parts with new ones. The brake caliper remanufacturing process involves cleaning and applying a surface treatment to the caliper body, and the renewing of all worn internal components with new ones. The final testing at the end of this process guarantees a Brembo certified product.

## **Technical specifications**

| EAN code          | Axle           | Diameter     |
|-------------------|----------------|--------------|
| 8020584540008     | Rear           | <b>34</b> mm |
|                   |                |              |
| Number of pistons | Braking system | Position     |
| 1                 | LUCAS          | Left         |