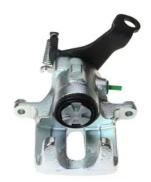

## CALIPER F 24 188

## The F 24 188 caliper is synonymous with reliability

Designed to provide the same performance as new calipers, Brembo remanufactured calipers embody an alternative solution to replacing broken or worn parts with new ones. The brake caliper remanufacturing process involves cleaning and applying a surface treatment to the caliper body, and the renewing of all worn internal components with new ones. The final testing at the end of this process guarantees a Brembo certified product.

## **Technical specifications**

| EAN code          | Axle           | Diameter     |
|-------------------|----------------|--------------|
| 8020584540008     | Rear           | <b>34</b> mm |
|                   |                |              |
| Number of pistons | Braking system | Position     |
| 1                 | LUCAS          | Left         |