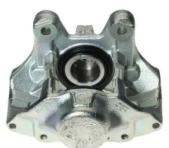

## CALIPER F 50 214

## The F 50 214 caliper is synonymous with reliability

Designed to provide the same performance as new calipers, Brembo remanufactured calipers embody an alternative solution to replacing broken or worn parts with new ones. The brake caliper remanufacturing process involves cleaning and applying a surface treatment to the caliper body, and the renewing of all worn internal components with new ones. The final testing at the end of this process guarantees a Brembo certified product.

## **Technical specifications**

EAN code Axle Diameter
8020584515259 Rear 42 mm

Number of pistons Braking system Position
2 ATE Left

**COMPATIBLE VEHICLES** 