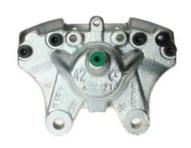

## CALIPER F 50 214

## The F 50 214 caliper is synonymous with reliability

Designed to provide the same performance as new calipers, Brembo remanufactured calipers embody an alternative solution to replacing broken or worn parts with new ones. The brake caliper remanufacturing process involves cleaning and applying a surface treatment to the caliper body, and the renewing of all worn internal components with new ones. The final testing at the end of this process guarantees a Brembo certified product.

## **Technical specifications**

EAN code Axle Diameter
8020584515259 Rear 42 mm

Number of pistons Braking system Position
2 ATE Left

**COMPATIBLE VEHICLES** 