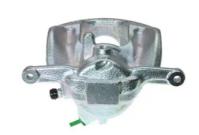

## CALIPER F 50 378

## The F 50 378 caliper is synonymous with reliability

Designed to provide the same performance as new calipers, Brembo remanufactured calipers embody an alternative solution to replacing broken or worn parts with new ones. The brake caliper remanufacturing process involves cleaning and applying a surface treatment to the caliper body, and the renewing of all worn internal components with new ones. The final testing at the end of this process guarantees a Brembo certified product.