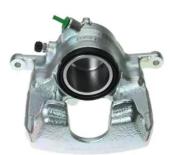

## CALIPER F 50 378

## The F 50 378 caliper is synonymous with reliability

Designed to provide the same performance as new calipers, Brembo remanufactured calipers embody an alternative solution to replacing broken or worn parts with new ones. The brake caliper remanufacturing process involves cleaning and applying a surface treatment to the caliper body, and the renewing of all worn internal components with new ones. The final testing at the end of this process guarantees a Brembo certified product.