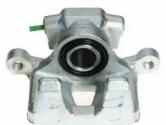

## CALIPER F 61 201

## The F 61 201 caliper is synonymous with reliability

Designed to provide the same performance as new calipers, Brembo remanufactured calipers embody an alternative solution to replacing broken or worn parts with new ones. The brake caliper remanufacturing process involves cleaning and applying a surface treatment to the caliper body, and the renewing of all worn internal components with new ones. The final testing at the end of this process guarantees a Brembo certified product.

## **Technical specifications**

| EAN code          | Axle           | Diameter     |
|-------------------|----------------|--------------|
| 8020584537275     | Rear           | <b>38</b> mm |
| Number of pistons | Braking system | Position     |
| 1                 | AKEBONO        | Right        |