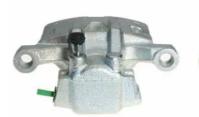

## CALIPER F 61 201

## The F 61 201 caliper is synonymous with reliability

Designed to provide the same performance as new calipers, Brembo remanufactured calipers embody an alternative solution to replacing broken or worn parts with new ones. The brake caliper remanufacturing process involves cleaning and applying a surface treatment to the caliper body, and the renewing of all worn internal components with new ones. The final testing at the end of this process guarantees a Brembo certified product.

## **Technical specifications**

| EAN code          | Axle           | Diameter     |
|-------------------|----------------|--------------|
| 8020584537275     | Rear           | <b>38</b> mm |
| Number of pistons | Braking system | Position     |
| 1                 | AKEBONO        | Right        |