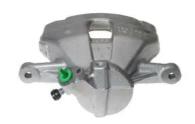

## CALIPER F 61 288

## The F 61 288 caliper is synonymous with reliability

Designed to provide the same performance as new calipers, Brembo remanufactured calipers embody an alternative solution to replacing broken or worn parts with new ones. The brake caliper remanufacturing process involves cleaning and applying a surface treatment to the caliper body, and the renewing of all worn internal components with new ones. The final testing at the end of this process guarantees a Brembo certified product.

## **Technical specifications**

| EAN code          | Axle           | Diameter     |
|-------------------|----------------|--------------|
| 8020584538487     | Front          | <b>57</b> mm |
| Number of pistons | Braking system | Position     |
| 1                 | BOSCH          | Left         |