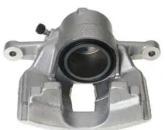

## CALIPER F 61 288

## The F 61 288 caliper is synonymous with reliability

Designed to provide the same performance as new calipers, Brembo remanufactured calipers embody an alternative solution to replacing broken or worn parts with new ones. The brake caliper remanufacturing process involves cleaning and applying a surface treatment to the caliper body, and the renewing of all worn internal components with new ones. The final testing at the end of this process guarantees a Brembo certified product.

## **Technical specifications**

| EAN code          | Axle           | Diameter     |
|-------------------|----------------|--------------|
| 8020584538487     | Front          | <b>57</b> mm |
| Number of pistons | Braking system | Position     |
| 1                 | BOSCH          | Left         |