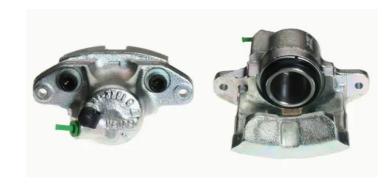

## CALIPER F 68 002

## The F 68 002 caliper is synonymous with reliability

Designed to provide the same performance as new calipers, Brembo remanufactured calipers embody an alternative solution to replacing broken or worn parts with new ones. The brake caliper remanufacturing process involves cleaning and applying a surface treatment to the caliper body, and the renewing of all worn internal components with new ones. The final testing at the end of this process guarantees a Brembo certified product.

## **Technical specifications**

EAN code Axle Diameter
8020584525333 Front 48 mm

Number of pistons Braking system Position
1 GIRLING Left

**COMPATIBLE VEHICLES** 