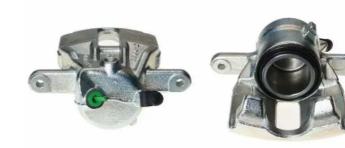

## CALIPER F 68 103

## The F 68 103 caliper is synonymous with reliability

Designed to provide the same performance as new calipers, Brembo remanufactured calipers embody an alternative solution to replacing broken or worn parts with new ones. The brake caliper remanufacturing process involves cleaning and applying a surface treatment to the caliper body, and the renewing of all worn internal components with new ones. The final testing at the end of this process guarantees a Brembo certified product.

## **Technical specifications**

| EAN code          | Axle           | Diameter     |
|-------------------|----------------|--------------|
| 8020584526347     | Front          | <b>54</b> mm |
|                   |                |              |
| Number of pistons | Braking system | Position     |
| 1                 | TRW            | Right        |