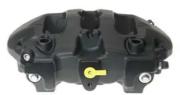

## CALIPER F 85 369

## The F 85 369 caliper is synonymous with reliability

Designed to provide the same performance as new calipers, Brembo remanufactured calipers embody an alternative solution to replacing broken or worn parts with new ones. The brake caliper remanufacturing process involves cleaning and applying a surface treatment to the caliper body, and the renewing of all worn internal components with new ones. The final testing at the end of this process guarantees a Brembo certified product.

## **Technical specifications**

| EAN code          | Axle           | Diameter     |
|-------------------|----------------|--------------|
| 8020584546161     | Rear           | <b>32</b> mm |
|                   |                |              |
| Number of pistons | Braking system | Position     |
| 4                 | BREMBO         | Right        |