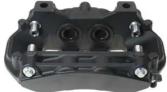

## CALIPER F 85 369

## The F 85 369 caliper is synonymous with reliability

Designed to provide the same performance as new calipers, Brembo remanufactured calipers embody an alternative solution to replacing broken or worn parts with new ones. The brake caliper remanufacturing process involves cleaning and applying a surface treatment to the caliper body, and the renewing of all worn internal components with new ones. The final testing at the end of this process guarantees a Brembo certified product.

## **Technical specifications**

| EAN code          | Axle           | Diameter     |
|-------------------|----------------|--------------|
| 8020584546161     | Rear           | <b>32</b> mm |
|                   |                |              |
| Number of pistons | Braking system | Position     |
| 4                 | BREMBO         | Right        |