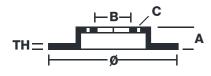

## **Technical specifications**

| EAN code          | Axle<br>Front and rear | Diameter Ø<br><b>239</b> mm |
|-------------------|------------------------|-----------------------------|
| Thickness (TH)    | Height (A)             | Number of holes (C)         |
| <b>10</b> mm      | <b>39</b> mm           | <b>4</b>                    |
| Brake disc type   | Centering (B)          | Min. thickness              |
| <b>Solid</b>      | <b>65</b> mm           | <b>8</b> mm                 |
| Tightening torque |                        |                             |