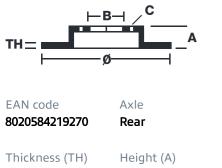

## **Technical specifications**

**66** mm

Brake disc type Centering (B) Ventilated 75 mm

24 mm

| <b>345</b> mm        |
|----------------------|
| Number of holes<br>5 |
| Min. thickness       |

(C)

**22,4** mm