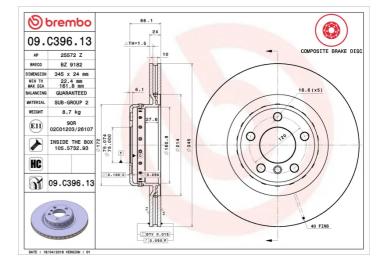

## BRAKE DISC COMPOSITE 09.C396.13

Composite brake disc 09.C396.13 belongs to Brembo Premium Line

The Composite brake disc is dedicated to the highestperformance BMW applications and is perfectly interchangeable with the original disc. It has an aluminium hat connected to the special cast iron braking surface by steel pins. This solution makes the disc lighter for improved handling of the car.

## **Technical specifications**

**66** mm

Brake disc type Centering (B) Ventilated 75 mm

24 mm

| <b>345</b> mm        |
|----------------------|
| Number of holes<br>5 |
| Min. thickness       |

(C)

**22,4** mm