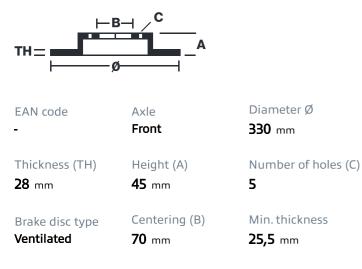

## () brembo



## BRAKE DISC SPORT 09.C497.1S

Sport brake disc 09.C497.15 belongs to Brembo Cool Line

The Sport brake disc features TY3 grooves and the Brembo logo on the braking surface. These features provide an improved pedal feeling, more braking grip and greater fading resistance for better performance.

- Brembo quality
- ECE-R90 certificate
- Performance
- Sports driving
- Sporty look
- PVT ventilation
- Fading resistance

## **Technical specifications**



**COMPATIBLE VEHICLES** 

## **COMPATIBLE OE PART NUMBERS**

| 50532932 | ALFA ROMEO |
|----------|------------|
| 50556528 | ALFA ROMEO |
| 50568875 | ALFA ROMEO |