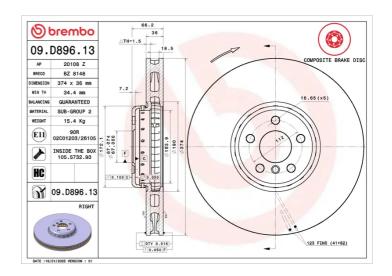

## BRAKE DISC COMPOSITE 09.D896.13

## **Technical specifications**

| EAN code<br><b>8020584238257</b> | Axle<br>Front right        | Diameter Ø  374 mm            |
|----------------------------------|----------------------------|-------------------------------|
| Thickness (TH) <b>36</b> mm      | Height (A)  66 mm          | Number of holes (C) <b>5</b>  |
| Brake disc type  Ventilated      | Centering (B) <b>67</b> mm | Min. thickness <b>34,4</b> mm |