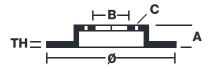

## **Technical specifications**

| EAN code<br><b>8020584238257</b> | Axle<br>Front right        | Diameter Ø  374 mm            |
|----------------------------------|----------------------------|-------------------------------|
| Thickness (TH) <b>36</b> mm      | Height (A)  66 mm          | Number of holes (C) <b>5</b>  |
| Brake disc type  Ventilated      | Centering (B) <b>67</b> mm | Min. thickness <b>34,4</b> mm |