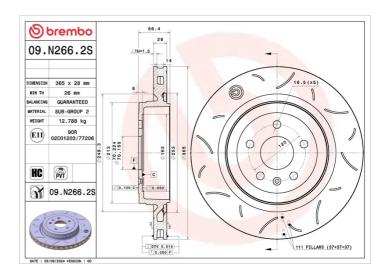

## BRAKE DISC SPORT 09.N266.2S

Sport brake disc 09.N266.25 belongs to Brembo Cool Line

The Sport brake disc features TY3 grooves and the Brembo logo on the braking surface. These features provide an improved pedal feeling, more braking grip and greater fading resistance for better performance.

### **Technical specifications**

| Diameter Ø          |
|---------------------|
| <b>365</b> mm       |
| Number of holes (C) |
| 5                   |

Min. thickness **26** mm