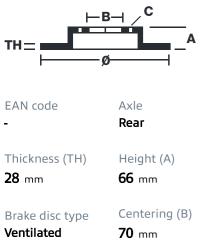

### **Technical specifications**

| Diameter Ø          |
|---------------------|
| <b>365</b> mm       |
| Number of holes (C) |
| 5                   |

Min. thickness **26** mm