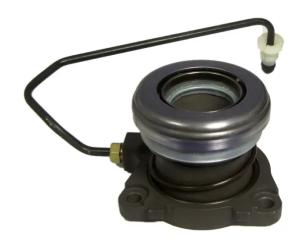

## The E 23 025 central clutch release device is synonymous with reliability

Brembo's range of clutch cylinders consists not only of external clutch cylinders but also concentric clutch slave cylinders. The concentric clutch slave cylinder combines the functions of the thrust bearing and of the clutch cylinder in a single part. The clutch is therefore operated directly by the concentric actuator which performs the functions of the clutch cylinder and of the thrust bearing.