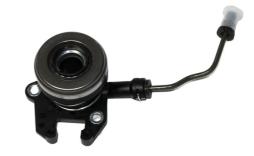

## The E 59 024 central clutch release device is synonymous with reliability

Brembo's range of clutch cylinders consists not only of external clutch cylinders but also concentric clutch slave cylinders. The concentric clutch slave cylinder combines the functions of the thrust bearing and of the clutch cylinder in a single part. The clutch is therefore operated directly by the concentric actuator which performs the functions of the clutch cylinder and of the thrust bearing.