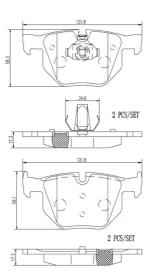

## **Technical specifications**

| EAN code<br><b>8020584087978</b>           | Axle<br><b>Rear</b>       | Thickness <b>17</b> mm                                             |
|--------------------------------------------|---------------------------|--------------------------------------------------------------------|
| Width 122 mm                               | Height 58 mm              | Braking system <b>Teves</b>                                        |
| Wear indicator Prepared for wear indicator | WVA number<br>23447,23732 | Accessories With accessories With anti-squea shim With piston clip |