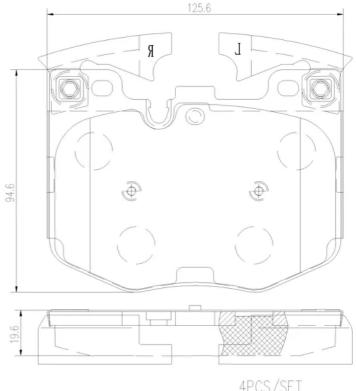

## **Technical specifications**

Thickness EAN code Axle 8020584116678 Front **20** mm

Width Height Braking system

Brembo **126** mm **95** mm

Accessories

Wear indicator Prepared for wear

22425 indicator

WVA number

With anti-squeal shim

With

counterweights

4PCS/SET

**COMPATIBLE VEHICLES** 