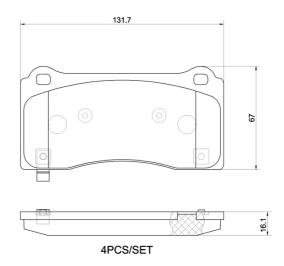

## **Technical specifications**

| EAN code<br><b>8020584118993</b>  | Axle<br>Front           | Thickness 16 mm                         |
|-----------------------------------|-------------------------|-----------------------------------------|
| Width 132 mm                      | Height<br><b>67</b> mm  | Braking system<br><b>Brembo</b>         |
| Wear indicator<br><b>Acoustic</b> | WVA number <b>26275</b> | Accessories<br>With anti-squeal<br>shim |