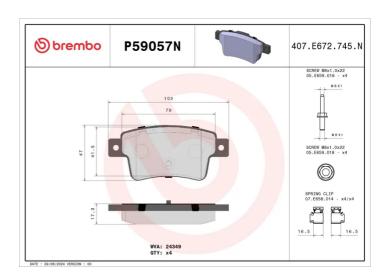

## **Technical specifications**

| EAN code<br><b>8020584114001</b> | Axle<br><b>Rear</b>     | Thickness 18 mm                                                             |
|----------------------------------|-------------------------|-----------------------------------------------------------------------------|
| Width 102 mm                     | Height 47 mm            | Braking system<br>Bosch                                                     |
| Wear indicator<br><b>Without</b> | WVA number <b>24349</b> | Accessories With brake caliper bolts With anti-squeal shim With accessories |