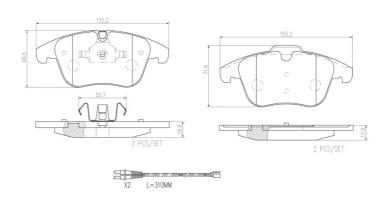

## **Technical specifications**

| EAN code       | Axle         | Thickness                            |
|----------------|--------------|--------------------------------------|
| 8020584089514  | Front        | <b>18</b> mm                         |
| Width          | Height       | Braking system                       |
| <b>155</b> mm  | <b>67</b> mm | Teves                                |
|                |              |                                      |
|                |              | Accessories                          |
| Wear indicator | WVA number   | With accessories<br>With anti-squeal |
| Electric       | 24084,24332  | shim                                 |
|                |              | With piston clip                     |