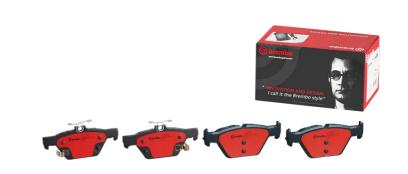

## **BRAKE PAD PRIME CERAMIC** P78026N

## The P78026N NAO brake pad is synonymous with reliability

Brembo NAO brake pads stand out for their ultimate braking comfort, reduced friction wear and low dust mission, which makes for cleaner rims and reduced maintenance requirements. The advanced friction material in keeping with the strictest environmental standards is the main distinguishing feature of NAO compounds.

- OE-equivalent
- Brembo quality
- Safety
- Comfort
- Durability
- Dust reduction
- With accessories