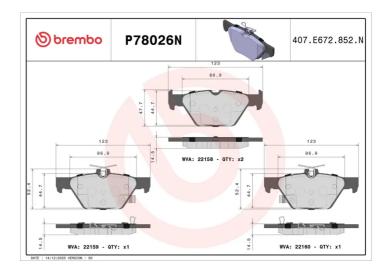

## **BRAKE PAD PRIME CERAMIC** P78026N

## **Technical specifications**

Thickness EAN code Axle 8020584069691 Rear 15 mm

Width Height Braking system 123 mm **53** mm Akebono

Accessories Wear indicator WVA number With anti-squeal Acoustic 22159,22158,22160 shim