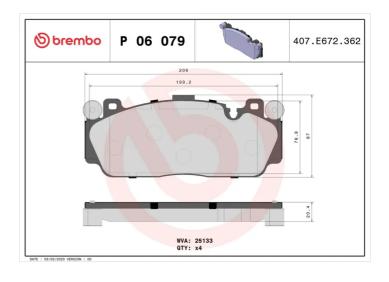

## **Technical specifications**

| Wear indicator Prepared for wear indicator | WVA number <b>25133</b> | Accessories With anti-squeal shim |
|--------------------------------------------|-------------------------|-----------------------------------|
| Width 208 mm                               | Height<br><b>87</b> mm  | Braking system  Brembo            |
| EAN code<br><b>8020584102732</b>           | Axle<br>Front           | Thickness<br><b>20</b> mm         |