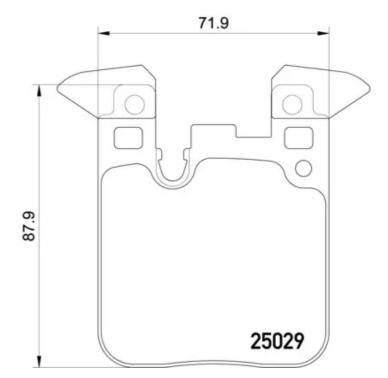

## **Technical specifications**

EAN code Axle Thickness **8020584084151 Rear 17** mm

Width Height Braking system 72 mm 88 mm Teves

Wear indicator
Prepared for wear indicator

25029

WVA number with anti-squeal shim with counterweights