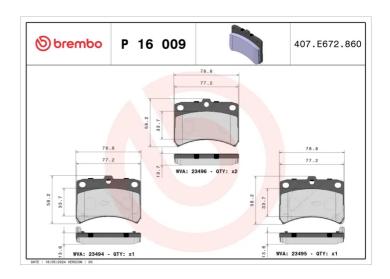

## **BRAKE PAD P 16 009**

## **Technical specifications**

| EAN code<br><b>8020584050699</b> | Axle<br>Front                   | Thickness  14 mm                        |
|----------------------------------|---------------------------------|-----------------------------------------|
| Width 79 mm                      | Height<br><b>58</b> mm          | Braking system <b>Sumitomo</b>          |
| Wear indicator <b>Acoustic</b>   | WVA number<br>23495,23494,23496 | Accessories<br>With anti-squeal<br>shim |