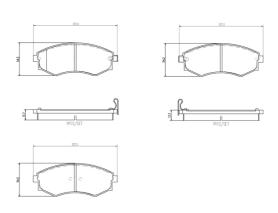

## **Technical specifications**

| Wear indicator  Acoustic         | WVA number<br><b>22540.22539.22541</b> | Accessories With accessories  |
|----------------------------------|----------------------------------------|-------------------------------|
| Width 137 mm                     | Height 53 mm                           | Braking system <b>Akebono</b> |
| EAN code<br><b>8020584087794</b> | Axle<br>Front                          | Thickness 18 mm               |