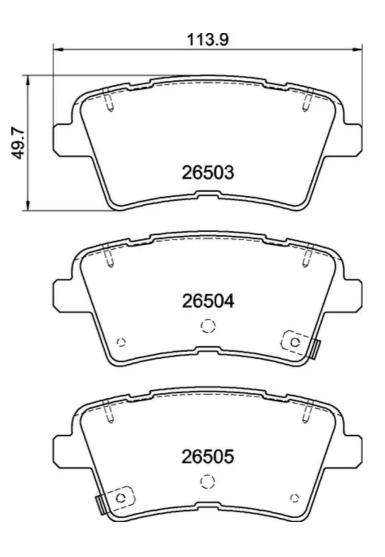

## **Technical specifications**

Thickness EAN code Axle 8020584125694 Rear **16** mm

Width Height Braking system

Akebono **114** mm **50** mm

Accessories Wear indicator WVA number

With anti-squeal 26503,26505,26504 Acoustic