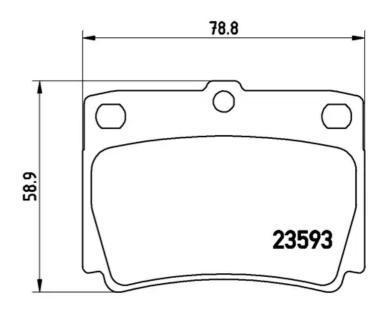

## **Technical specifications**

Thickness EAN code Axle 8020584054734 Rear **15** mm

Width Height Braking system Sumitomo **79** mm **59** mm

Accessories Wear indicator WVA number

With anti-squeal Acoustic 23593,23595,23594