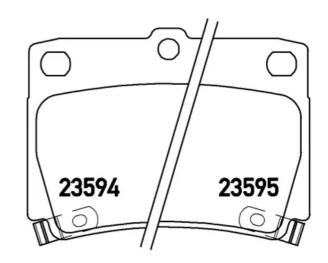

## **Technical specifications**

Thickness EAN code Axle 8020584054734 Rear **15** mm

Width Height Braking system Sumitomo **79** mm **59** mm

Accessories Wear indicator WVA number

With anti-squeal Acoustic 23593,23595,23594