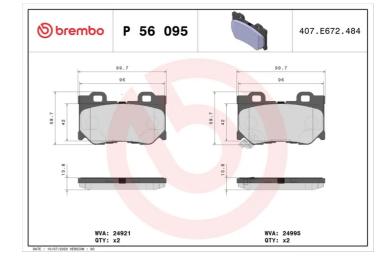

## **Technical specifications**

| EAN code                          | Axle                             | Thickness                               |
|-----------------------------------|----------------------------------|-----------------------------------------|
| <b>8020584108857</b>              | <b>Rear</b>                      | <b>14</b> mm                            |
| Width                             | Height                           | Braking system                          |
| <b>100</b> mm                     | <b>59</b> mm                     | <b>Akebono</b>                          |
| Wear indicator<br><b>Acoustic</b> | WVA number<br><b>24921,24995</b> | Accessories<br>With anti-squeal<br>shim |