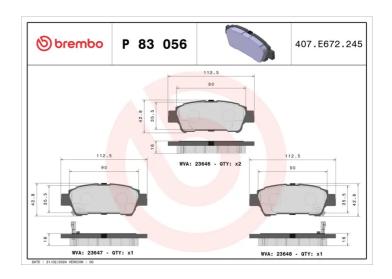

## **Technical specifications**

| Wear indicator <b>Acoustic</b>   | WVA number 23648,23646,23647 | Accessories With anti-squeal shim |
|----------------------------------|------------------------------|-----------------------------------|
| Width 113 mm                     | Height 43 mm                 | Braking system Sumitomo           |
| EAN code<br><b>8020584057919</b> | Axle<br><b>Rear</b>          | Thickness  16 mm                  |