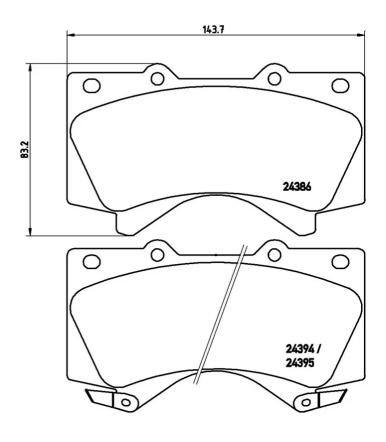

## **Technical specifications**

| Wear indicator<br><b>Acoustic</b> | WVA number<br><b>24395,24386,24394</b> | Accessories With anti-squeal shim |
|-----------------------------------|----------------------------------------|-----------------------------------|
| Width<br>144 mm                   | Height<br><b>83</b> mm                 | Braking system  Advics            |
| EAN code<br><b>8020584090930</b>  | Axle<br><b>Front</b>                   | 18 mm                             |