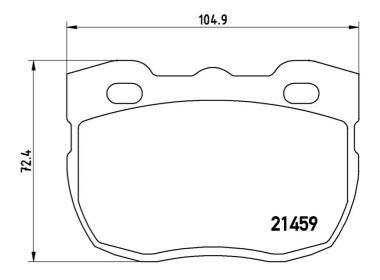

## **Technical specifications**

| EAN code<br>8020584059098        | Front               | 19 mm                                   |
|----------------------------------|---------------------|-----------------------------------------|
| Width 105 mm                     | Height 72 mm        | Braking system<br><b>Lockheed</b>       |
| Wear indicator<br><b>Without</b> | WVA number<br>21459 | Accessories<br>With anti-squeal<br>shim |