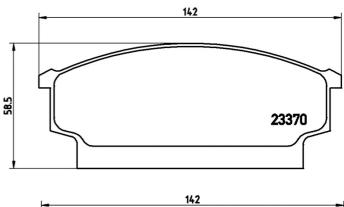

## **Technical specifications**

| EAN code<br><b>8020584062708</b> | Axle<br>Front           | Thickness<br><b>15</b> mm               |
|----------------------------------|-------------------------|-----------------------------------------|
| Width 142 mm                     | Height 53 mm            | Braking system <b>Sumitomo</b>          |
| Wear indicator<br><b>Without</b> | WVA number <b>23370</b> | Accessories<br>With anti-squeal<br>shim |