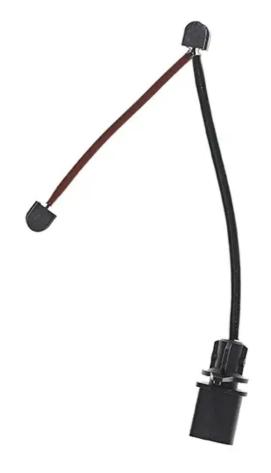

## **Technical specifications**

EAN code Axle Length
8020584108253 Front left 255 mm

Туре

Wear indicator