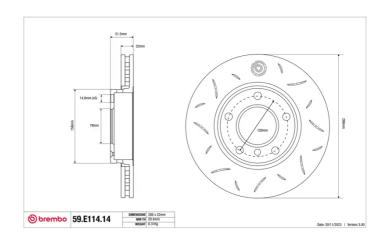

## **Technical specifications**

Number of holes (C) Brake disc type

Centering

Solid

79 mm

Min. thickness Tightening torque Axle

20,6 mm 120 Nm Front

Units per box EAN code **8020584604854** 