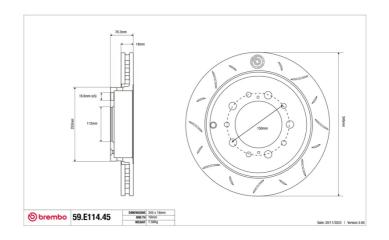

## **Technical specifications**

Diameter Thickness (TH) Height (A) 345 mm 76 mm

Number of holes (C) Brake disc type

5 Solid Centering
112 mm

Min. thickness Tightening torque Axle

16 mm 112 Nm Rear

Units per box EAN code

1 8020584605165