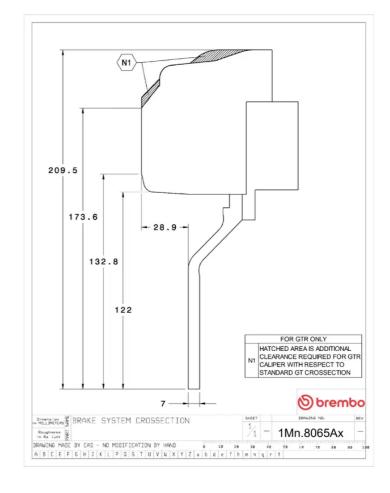

## **Technical specifications**

Axle Diameter Thickness (TH)

**Front** 355 mm 32 mm

Caliper pistons Disc type Caliper type

6 2 pieces Monoblock

**COMPATIBLE VEHICLES**