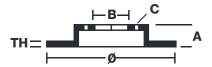

## **Technical specifications**

Axle Diameter Thickness (TH)

**Front** 355 mm 32 mm

Caliper pistons Disc type Caliper type

6 2 pieces Monoblock

**COMPATIBLE VEHICLES**