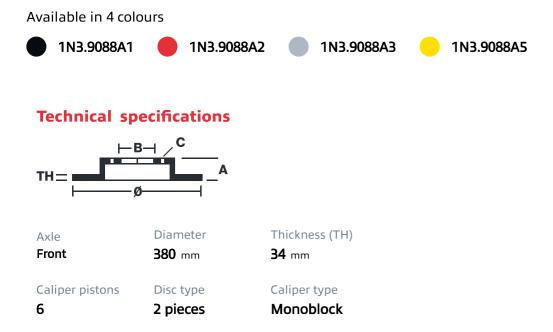

## UPGRADE GT KIT 1N3.9088A\_

The 1N3.9088A\_ GT kit is synonymous with superior performance

Complete braking systems, comprising components derived from the world of motorsports and offering unrivalled levels of technology on the market. They feature aluminium radial-mounted fixed calipers, with opposing pistons. Depending on the type of system and the required performance level, the calipers can either be in two-parts, monoblock or even monoblock machined from solid billet metal. The uprated brake discs can be integral (one-piece) or composite, drilled or slotted.