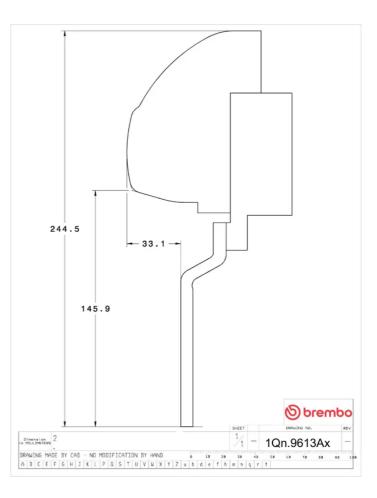

## brembo

## **UPGRADE GT KIT** 1Q2.9613A\_

The 1Q2.9613A\_ GT kit is synonymous with superior performance

Complete braking systems, comprising components derived from the world of motorsports and offering unrivalled levels of technology on the market. They feature aluminium radial-mounted fixed calipers, with opposing pistons. Depending on the type of system and the required performance level, the calipers can either be in two-parts, monoblock or even monoblock machined from solid billet metal. The uprated brake discs can be integral (one-piece) or composite, drilled or slotted.

- Brembo quality
- Safety
- Performance
- Comfort
- Sports driving
- Sporty look

Available in 5 colours



1Q2.9613A2 — 1Q2.9613A5 🕥 1Q2.9613A6 —

1Q2.9613A7





## **Technical specifications**





**COMPATIBLE VEHICLES**