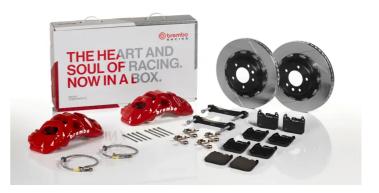

## **UPGRADE GT KIT** 1Q2.9613A\_

The 1Q2.9613A\_ GT kit is synonymous with superior performance

Complete braking systems, comprising components derived from the world of motorsports and offering unrivalled levels of technology on the market. They feature aluminium radial-mounted fixed calipers, with opposing pistons. Depending on the type of system and the required performance level, the calipers can either be in two-parts, monoblock or even monoblock machined from solid billet metal. The uprated brake discs can be integral (one-piece) or composite, drilled or slotted.

- Brembo quality
- Safety
- Performance
- Comfort
- Sports driving
- Sporty look

Available in 5 colours

1Q2.9613A2 — 1Q2.9613A5 🕥 1Q2.9613A6 —

1Q2.9613A7