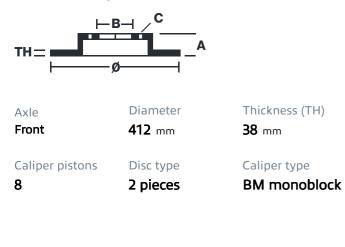

## brembo

## **UPGRADE GT KIT** 1Q2.9613A\_

The 1Q2.9613A\_ GT kit is synonymous with superior performance

Complete braking systems, comprising components derived from the world of motorsports and offering unrivalled levels of technology on the market. They feature aluminium radial-mounted fixed calipers, with opposing pistons. Depending on the type of system and the required performance level, the calipers can either be in two-parts, monoblock or even monoblock machined from solid billet metal. The uprated brake discs can be integral (one-piece) or composite, drilled or slotted.

- Brembo quality
- Safety
- Performance
- Comfort
- Sports driving
- Sporty look

Available in 5 colours



1Q2.9613A2 — 1Q2.9613A5 🕥 1Q2.9613A6 —

1Q2.9613A7





## **Technical specifications**





**COMPATIBLE VEHICLES**