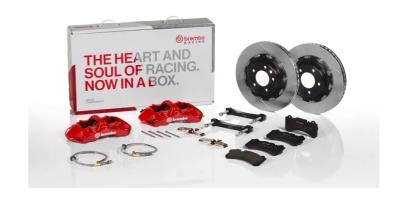

## UPGRADE GT KIT 2M2.9005A\_

## The 2M2.9005A\_ GT kit is synonymous with superior performance

Complete braking systems, comprising components derived from the world of motorsports and offering unrivalled levels of technology on the market. They feature aluminium radial-mounted fixed calipers, with opposing pistons. Depending on the type of system and the required performance level, the calipers can either be in two-parts, monoblock or even monoblock machined from solid billet metal. The uprated brake discs can be integral (one-piece) or composite, drilled or slotted.

- Brembo quality
- ✓ Safety
- Performance
- ✓ Comfort
- Sports driving
- ✓ Sporty look