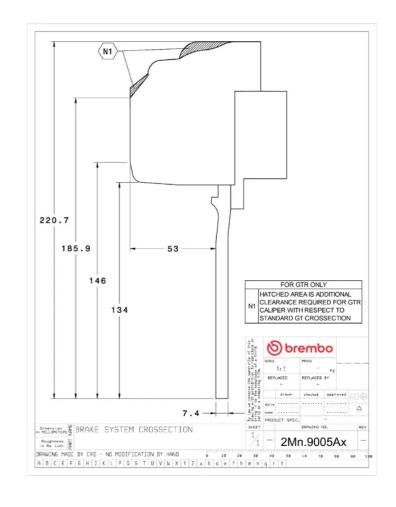

## **Technical specifications**

Axle Diameter Thickness (TH)

**Rear** 380 mm 32 mm

Caliper pistons Disc type Caliper type

6 2 pieces Monoblock