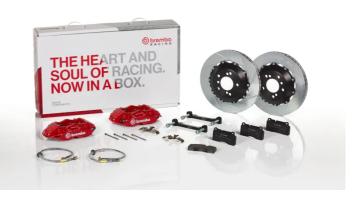

## UPGRADE GT KIT 2P2.9010A\_

The 2P2.9010A\_ GT kit is synonymous with superior performance

Complete braking systems, comprising components derived from the world of motorsports and offering unrivalled levels of technology on the market. They feature aluminium radial-mounted fixed calipers, with opposing pistons. Depending on the type of system and the required performance level, the calipers can either be in two-parts, monoblock or even monoblock machined from solid billet metal. The uprated brake discs can be integral (one-piece) or composite, drilled or slotted.

- Brembo quality
- Safety
- Performance
- Comfort
- Sports driving
- Sporty look

Available in 4 colours

2P2.9010A1

2P2.9010A2

2P2.9010A3

\_\_\_\_\_ 2P2.9010A5