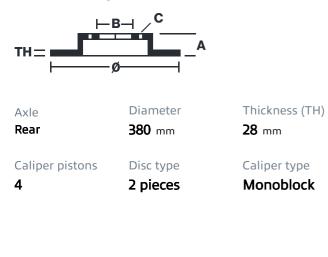

## () brembo

## UPGRADE GT KIT 2P2.9010A\_

The 2P2.9010A\_ GT kit is synonymous with superior performance

Complete braking systems, comprising components derived from the world of motorsports and offering unrivalled levels of technology on the market. They feature aluminium radial-mounted fixed calipers, with opposing pistons. Depending on the type of system and the required performance level, the calipers can either be in two-parts, monoblock or even monoblock machined from solid billet metal. The uprated brake discs can be integral (one-piece) or composite, drilled or slotted.

- Brembo quality
- Safety
- Performance
- Comfort
- Sports driving
- Sporty look

Available in 4 colours

2P2.9010A1

2P2.9010A2

2P2.9010A3

\_\_\_\_\_ 2P2.9010A5





## **Technical specifications**





**COMPATIBLE VEHICLES**