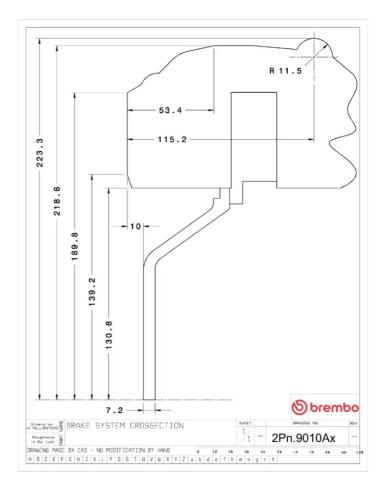

## () brembo

## UPGRADE GT KIT 2P2.9010A\_

The 2P2.9010A\_ GT kit is synonymous with superior performance

Complete braking systems, comprising components derived from the world of motorsports and offering unrivalled levels of technology on the market. They feature aluminium radial-mounted fixed calipers, with opposing pistons. Depending on the type of system and the required performance level, the calipers can either be in two-parts, monoblock or even monoblock machined from solid billet metal. The uprated brake discs can be integral (one-piece) or composite, drilled or slotted.

- Brembo quality
- Safety
- Performance
- Comfort
- Sports driving
- Sporty look

Available in 4 colours

2P2.9010A1

2P2.9010A2

2P2.9010A3

\_\_\_\_\_ 2P2.9010A5





## **Technical specifications**





**COMPATIBLE VEHICLES**