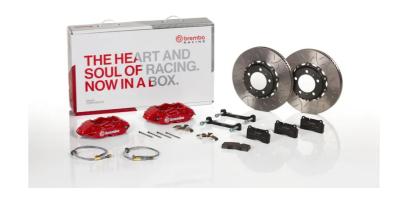

## UPGRADE GT KIT 2P3.8051A\_

## The 2P3.8051A\_ GT kit is synonymous with superior performance

Complete braking systems, comprising components derived from the world of motorsports and offering unrivalled levels of technology on the market. They feature aluminium radial-mounted fixed calipers, with opposing pistons. Depending on the type of system and the required performance level, the calipers can either be in two-parts, monoblock or even monoblock machined from solid billet metal. The uprated brake discs can be integral (one-piece) or composite, drilled or slotted.

- Brembo quality
- ✓ Safety
- ✓ Performance
- Comfort
- Sports driving
- ✓ Sporty look

## Available in 4 colours

2P3.8051A1

P3.8051A2

2P3.8051A3

2P3.8051A5