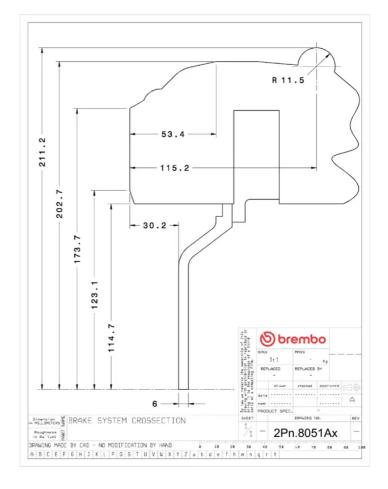

## **Technical specifications**

Axle Diameter Thickness (TH)

**Rear** 345 mm 28 mm

Caliper pistons Disc type Caliper type

4 2 pieces Monoblock

**COMPATIBLE VEHICLES**