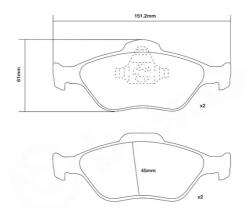

## **Technical specifications**

Width Thickness 151 mm 18 mm

WVA number Axle 23202,23604 Front

EAN code 8020584602324