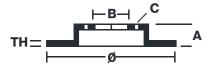

## **Technical specifications**

| Diameter Ø 330 mm            | Thickness (TH) <b>5,5</b> mm | Number of holes <b>10</b> |
|------------------------------|------------------------------|---------------------------|
| Hole diameter <b>10,5</b> mm | Centering (B) 148,5 mm       | Brake disc type Floating  |
| Off set (A) <b>2,25</b> mm   | Surface width <b>34</b>      | Holes fixing (C) 169 mm   |