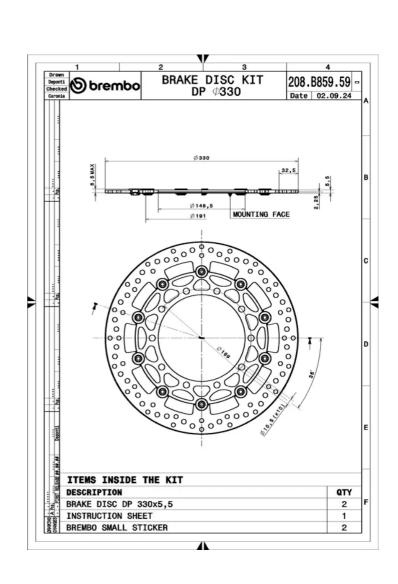

## **Technical specifications**

| Diameter Ø 330 mm            | Thickness (TH) <b>5,5</b> mm | Number of holes <b>10</b> |
|------------------------------|------------------------------|---------------------------|
| Hole diameter <b>10,5</b> mm | Centering (B) 148,5 mm       | Brake disc type Floating  |
| Off set (A) <b>2,25</b> mm   | Surface width <b>34</b>      | Holes fixing (C) 169 mm   |

Units per box

2