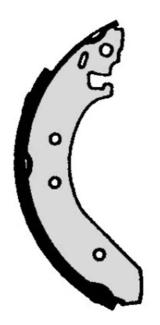

## SHOE S 52 503

## The S 52 503 brake shoe is synonymous with reliability

Brembo brake shoes of original equipment quality guarantee the safe and reliable performance of your drum braking system. All Brembo brake shoes are accompanied by a ECE-R90 homologation certificate.

- ✓ OE-equivalent
- Brembo quality
- ✓ ECE-R90 certificate
- ✓ Safety
- ✓ Durability