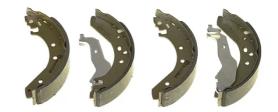

## SHOE S 52 503

## The S 52 503 brake shoe is synonymous with reliability

Brembo brake shoes of original equipment quality guarantee the safe and reliable performance of your drum braking system. All Brembo brake shoes are accompanied by a ECE-R90 homologation certificate.

- ✓ OE-equivalent
- Brembo quality
- ✓ ECE-R90 certificate
- ✓ Safety
- ✓ Durability